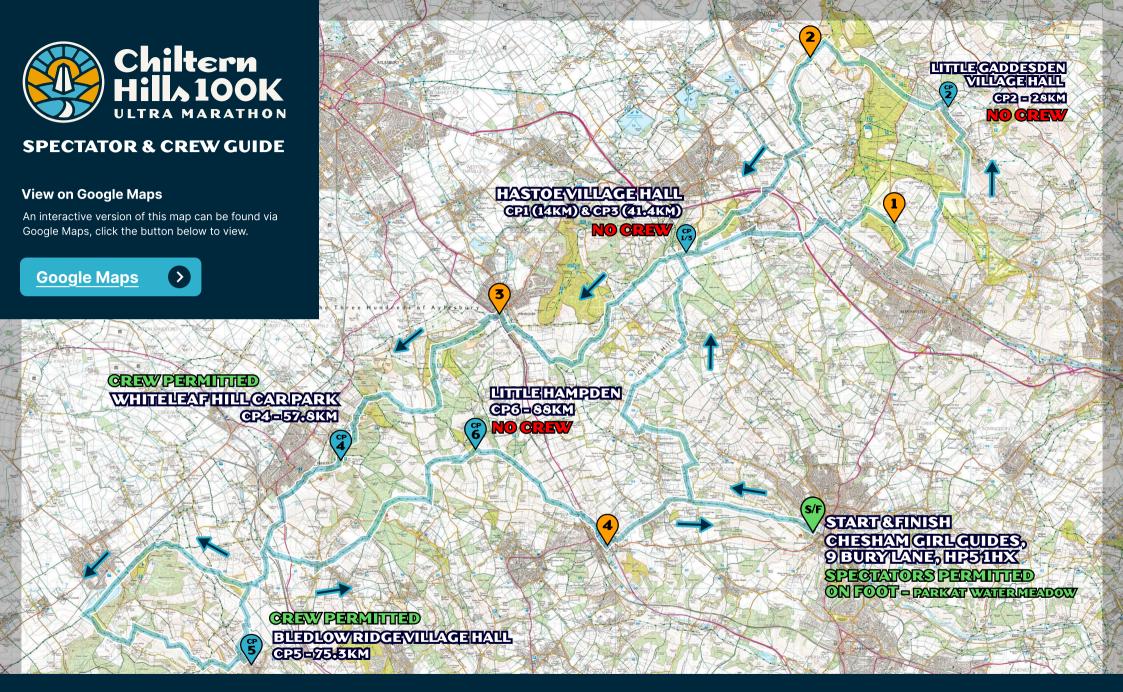

Crews are welcome at the Chiltern Hills 100K. You are permitted to meet your runner along the route at any location, except for the checkpoints listed opposite.

## **CREWS NOT PERMITTED**

CP1 & 3 - Hastoe Village Hall, 14km & 41.4km CP2 - Little Gaddesden Village Hall, 28km CP6 - Little Hampden, 88km

## **CREWS PERMITTED**

CP4 - Whiteleaf Cross Car Park, 57.8km CP5 - Bledlow Ridge Village Hall, 75.3km

## **CREWING ON ROUTE**

- Northchurch Common Car Park, HP4 1LS (21km)
- Pitstone Hill Car Park, HP23 5RT (33.2km)
- Witchell Pavillion Car Park, Wendover (49km)
- Buryfields Recreation Ground,
  Great Missenden, HP16 9AE (94km)